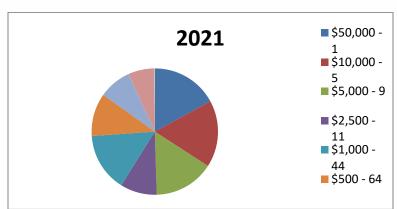

# **Annual Campaign**

Jennifer reported that thus far there have been 330 gifts totaling \$243,074. There have been 29 new donors. The number of gifts so far is down from last year. Apparently there is a \$15.00 processing fee for using the QR code on our mailer. Chris will check into this. Kathleen noted that 11 of 18 board members have donated this year and she requested full participation by board members. Chris asked board members to send thank you notes.