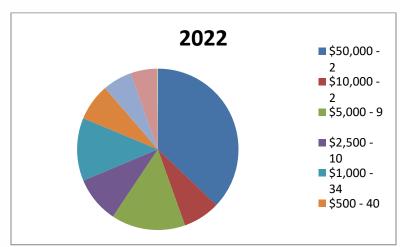

# **Annual Campaign**

Jennifer reported that thus far there have been 330 gifts totaling \$243,074. There have been 29 new donors. The number of gifts so far is down from last year. Apparently there is a \$15.00 processing fee for using the QR code on our mailer. Chris will check into this. Kathleen noted that 11 of 18 board members have donated this year and she requested full participation by board members. Chris asked board members to send thank you notes.