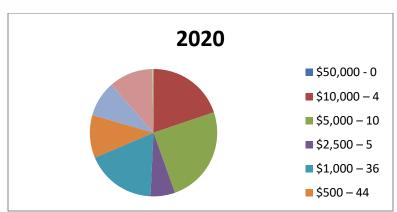

# **Annual Campaign**

Jennifer reported that thus far there have been 330 gifts totaling \$243,074. There have been 29 new donors. The number of gifts so far is down from last year. Apparently there is a \$15.00 processing fee for using the QR code on our mailer. Chris will check into this. Kathleen noted that 11 of 18 board members have donated this year and she requested full participation by board members. Chris asked board members to send thank you notes.