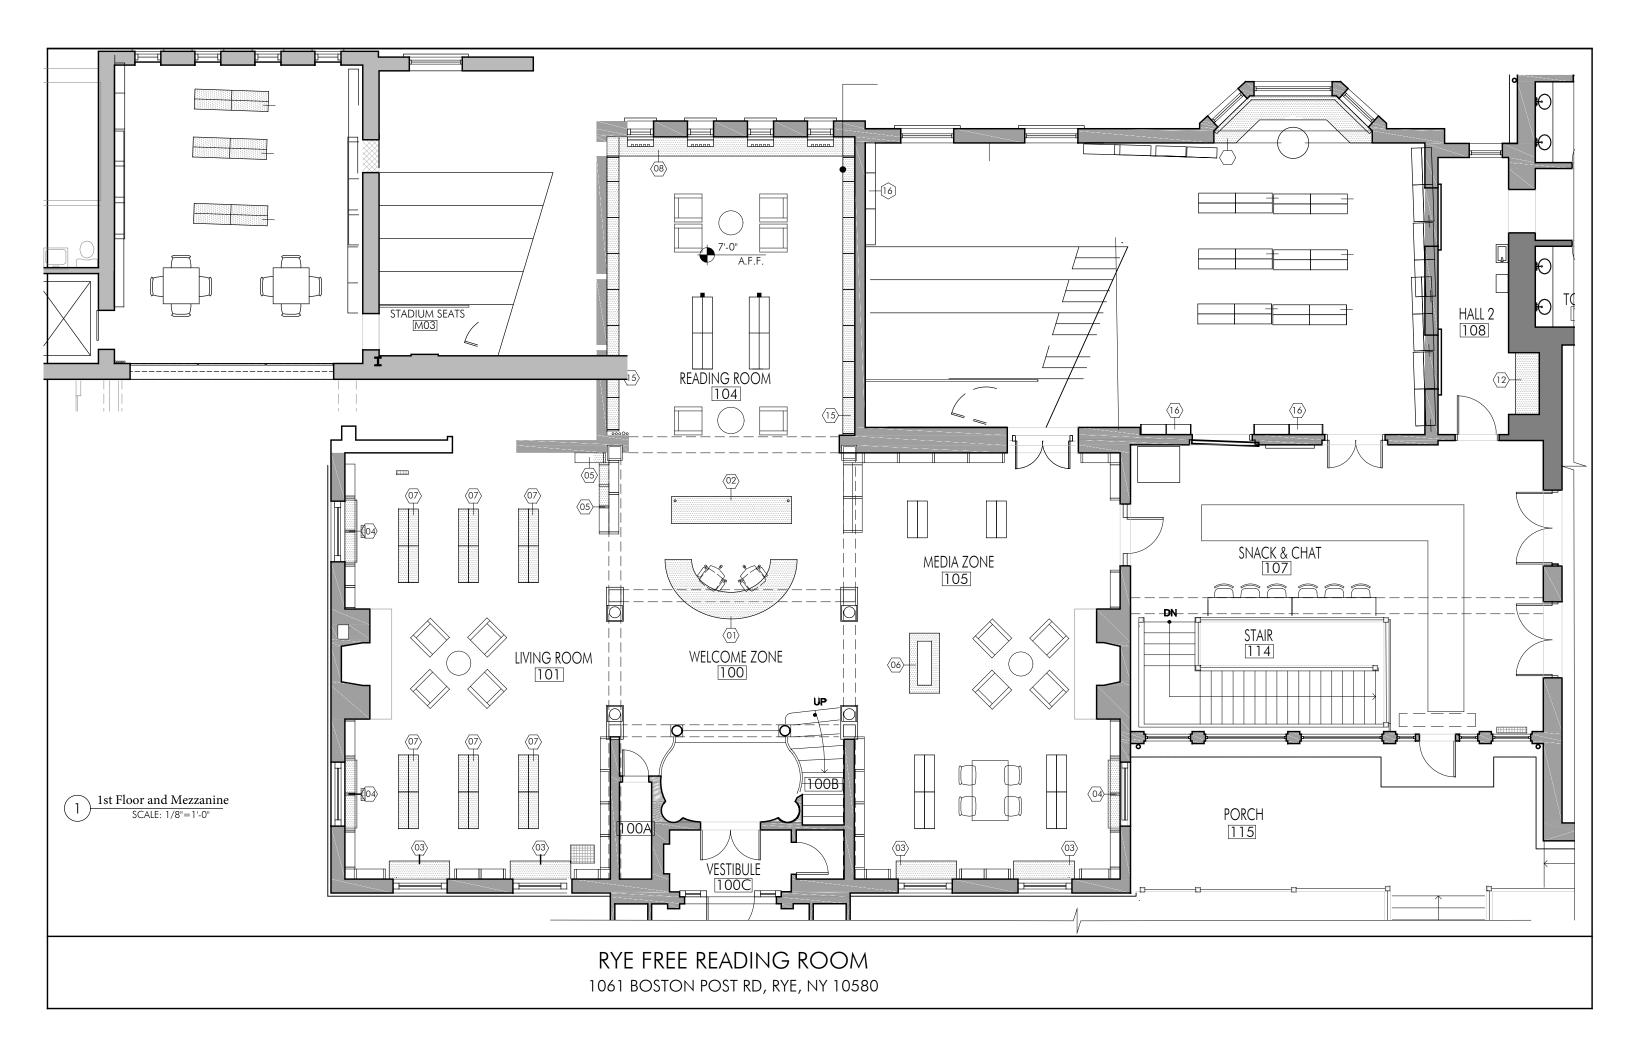

# Architect's Report

Kathleen and Chris updated the board on the most recent meeting with Skolnick regarding the structural support for the renovations. An additional study involving the digging of several pits to determine whether the soil condition and the building foundation can support the proposed renovations is needed. This study would cost \$25,000 plus an additional \$5,00 for repair of the pit sites (pavement, landscaping, etc.). The library does have the cash on hand to do this work. A discussion ensued. Matt moved that the board authorize the expenditure of \$30,000 for this study of the soil condition and building foundation. Jackie seconded. All approved.

### **BUILDING & GROUNDS:**

Coordinated excavation work schedule with Skolnick